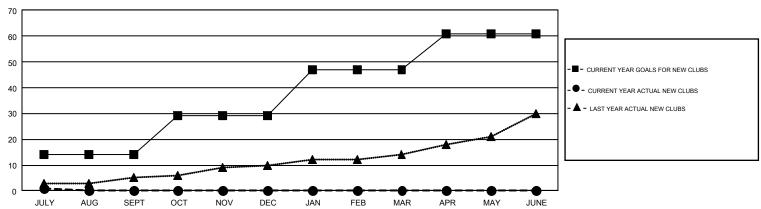

## GMT Constitutional Area 1, Group F

GMT: GREGORY GILLIAM

REPORT DOES NOT INCLUDE CLUBS IN UNDISTRICTED AREAS.

| Clubs         |               |             |               | Members               |                           |                         |                                                    |  |
|---------------|---------------|-------------|---------------|-----------------------|---------------------------|-------------------------|----------------------------------------------------|--|
|               | RESULTS FO    | R 2018-2019 |               | RESULTS FOR 2018-2019 |                           |                         |                                                    |  |
| QUARTER       | NEW CLUB GOAL | NEW CLUBS   | DROPPED CLUBS | QUARTER               | MEMBER GROWTH NET<br>GOAL | MEMBER GROWTH<br>ACTUAL | DROPPED<br>MEMBERS ACTUAL<br>(including transfers) |  |
| JULY/AUG/SEPT | 14            | 1           | 5             | JULY/AUG/SEPT         | 512                       | 441                     | 507                                                |  |
| OCT/NOV/DEC   | 15            | 0           | 0             | OCT/NOV/DEC           | 625                       | 0                       | 0                                                  |  |
| JAN/FEB/MAR   | 18            | 0           | 0             | JAN/FEB/MAR           | 701                       | 0                       | 0                                                  |  |
| APR/MAY/JUNE  | 14            | 0           | 0             | APR/MAY/JUNE          | 560                       | 0                       | 0                                                  |  |

## GOALS AND ACTUAL NEW CLUBS CUMULATIVE