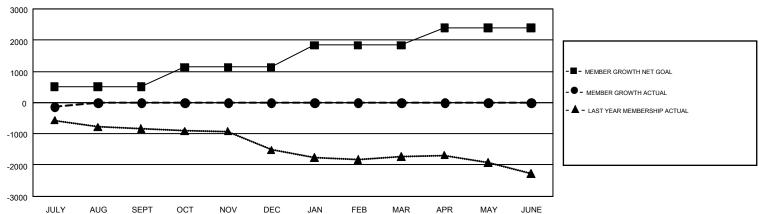

## GMT Constitutional Area 1, Group F

GMT: GREGORY GILLIAM

REPORT DOES NOT INCLUDE CLUBS IN UNDISTRICTED AREAS.

| Clubs         |               |             |               | Members               |                           |                         |                                                    |  |
|---------------|---------------|-------------|---------------|-----------------------|---------------------------|-------------------------|----------------------------------------------------|--|
|               | RESULTS FO    | R 2018-2019 |               | RESULTS FOR 2018-2019 |                           |                         |                                                    |  |
| QUARTER       | NEW CLUB GOAL | NEW CLUBS   | DROPPED CLUBS | QUARTER               | MEMBER GROWTH NET<br>GOAL | MEMBER GROWTH<br>ACTUAL | DROPPED<br>MEMBERS ACTUAL<br>(including transfers) |  |
| JULY/AUG/SEPT | 14            | 1           | 5             | JULY/AUG/SEPT         | 512                       | 441                     | 507                                                |  |
| OCT/NOV/DEC   | 15            | 0           | 0             | OCT/NOV/DEC           | 625                       | 0                       | 0                                                  |  |
| JAN/FEB/MAR   | 18            | 0           | 0             | JAN/FEB/MAR           | 701                       | 0                       | 0                                                  |  |
| APR/MAY/JUNE  | 14            | 0           | 0             | APR/MAY/JUNE          | 560                       | 0                       | 0                                                  |  |

## GOALS AND ACTUAL MEMBERS CUMULATIVE

| DROPPED CLUBS: 5           |     | 210 CLUBS OF 1,602 ADDED 1 OR<br>MORE NEW MEMBERS | GENDER DISTRIBUTION  MALE 29,726 (67.06%)  14,601 (32.04%) |                 |       |
|----------------------------|-----|---------------------------------------------------|------------------------------------------------------------|-----------------|-------|
| DROPPED MEMBERS            |     |                                                   | FEMALE                                                     | 14,601 (32.94%) |       |
| DECEASED                   | 43  | CHOK HERE FOR CHMULATIVE                          | TOTAL FAMILY UNIT MEMBERS                                  |                 | 6,979 |
| CLUB CANCELLED 0 OTHER 460 |     | CLICK HERE FOR CUMULATIVE  MEMBERSHIP DATA        | FAMILY MEMBERS PAYING HALF DUES                            |                 |       |
|                            |     |                                                   |                                                            |                 | 3,574 |
| TOTAL                      | 503 |                                                   |                                                            |                 |       |